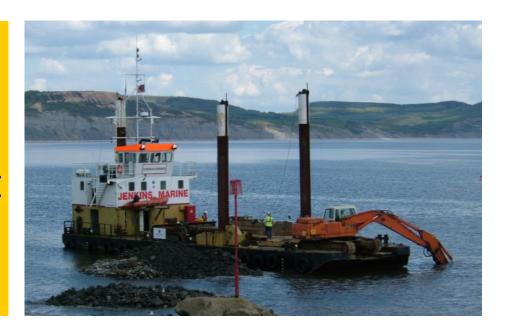

## JENKINS MARINE

Commercial Work Boats & Barges

**Doreen Dorward** 

New Harbour Road West, Poole, Dorset, BH15 4AJ, UK E-mail: office@jenkinsmarine.co.u Doreen Dorward is the perfect partner for most near shore marine civil engineering applications. Essentially, a self-propelled spud leg pontoon with comfortable mess and office facilities, it's versatility is due to a large clear deck incorporating a well & moon pool. Combined with excellent manoeuvrability, shallow draft and low fwd. freeboard, this vessel is ideal for dredging, piling/lifting, site investigation, bulk deck cargos or loading/unloading equipment from beaches.

Certification MCA VIII A
Moulded Length 30.48 m
Moulded Breadth 9.14 m
Moulded Depth 2.13 m
Draft (Light) 1.00 m
Draft (Loaded) 1.39 m
Deadweight 166.4 tonnes

Spud Legs 3 x 15m 762Ø

Moon Pool Ø 914 mm

Propulsion 360°rudder propeller

Main engines 2x150 hp

Generators 1 x 65 KVA & 45 KVA