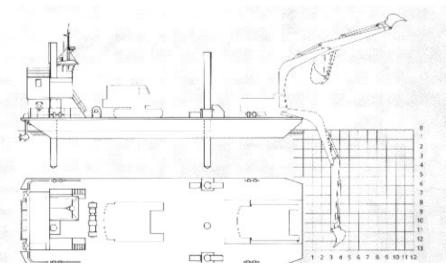

## JENKINS MARINE

Commercial Work Boats & Barges

**Doreen Dorward** 

New Harbour Road West, Poole, Dorset, BH15 4AJ, UK E-mail: office@jenkinsmarine.co.u Doreen Dorward is the perfect partner for most near shore marine civil engineering applications. Essentially, a self-propelled spud leg pontoon with comfortable mess and office facilities, it's versatility is due to a large clear deck incorporating a well & moon pool. Combined with excellent manoeuvrability, shallow draft and low fwd. freeboard, this vessel is ideal for dredging, piling/lifting, site investigation, bulk deck cargos or loading/unloading equipment from beaches.

Certification MCA VIII A
Moulded Length 30.48 m
Moulded Breadth 9.14 m
Moulded Depth 2.13 m
Draft (Light) 1.00 m
Draft (Loaded) 1.39 m
Deadweight 166.4 tonnes

Spud Legs 3 x 15m 762Ø

Moon Pool Ø 914 mm

Propulsion 360°rudder propeller

Main engines 2x150 hp

Generators 1 x 65 KVA & 45 KVA