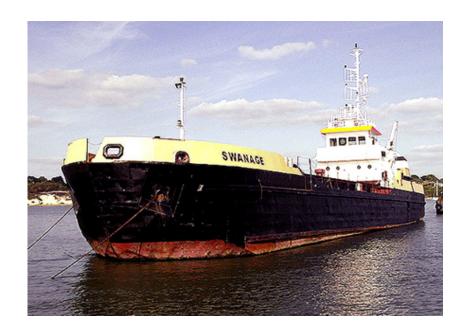

## JENKINS MARINE

Specialised Workboats & Barges

**SWANAGE** 

E-mail: office@jenkinsmarine.co.u

Poole, Dorset, BH15 4AJ, Uk

**New Harbour Road West** 

Swanage is a 415m³ capacity self-propelled, split hopper barge. It is a fast, reliable and highly manoeuvrable vessel, capable of accessing more restricted sites, and ideal for capital and maintenance dredging, beach replenishment and coast protection projects. She is Bureau Veritas Class I 3/3 approved for operation in Coastal waters.

| Length          | 49.96 m | Speed (Light)  | 7 knots               |
|-----------------|---------|----------------|-----------------------|
| Beam            | 9.29 m  | Speed (Loaded) | 6 knots               |
| Depth (Moulded) | 4.00 m  | Generator      | 2 x 45 KVA            |
| Draft (Loaded)  | 3.00 m  | Propulsion     | 360° rudder propeller |
| Draft (Light)   | 1.30 m  | Type           | 2 x Aquamaster        |
| Hopper Capacity | 415 m³  | Main Engine    | 2 x Deutz 272BHP      |
| Gross Tonnago   | 100CDT  |                |                       |