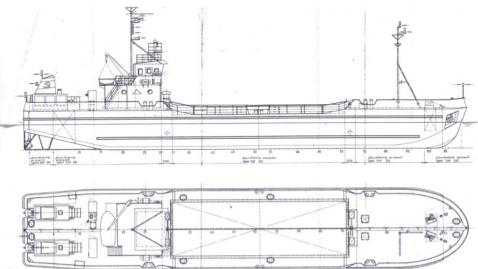

## JENKINS MARINE

Specialised Workboats & Barges

**SWANAGE** 

E-mail: office@jenkinsmarine.co.u

Poole, Dorset, BH15 4AJ, Uk

**New Harbour Road West** 

Swanage is a 415m³ capacity self-propelled, split hopper barge. It is a fast, reliable and highly manoeuvrable vessel, capable of accessing more restricted sites, and ideal for capital and maintenance dredging, beach replenishment and coast protection projects. She is Bureau Veritas Class I 3/3 approved for operation in Coastal waters.

| Length          | 49.96 m | Speed (Light)  | 7 knots               |
|-----------------|---------|----------------|-----------------------|
| Beam            | 9.29 m  | Speed (Loaded) | 6 knots               |
| Depth (Moulded) | 4.00 m  | Generator      | 2 x 45 KVA            |
| Draft (Loaded)  | 3.00 m  | Propulsion     | 360° rudder propeller |
| Draft (Light)   | 1.30 m  | Type           | 2 x Aquamaster        |
| Hopper Capacity | 415 m³  | Main Engine    | 2 x Deutz 272BHP      |
| Gross Tonnago   | 100CDT  |                |                       |