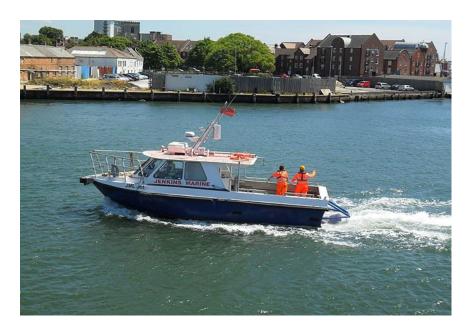

## **JENKINS MARINE**

Specialised Workboats & Barges

**JML JET** 

Poole, Dorset, BH15 4AJ, UK E-mail: office@jenkinsmarine.co

**New Harbour Road West** 

JML JET is a highly manoeuvrable, single-Jet workboat, ideal for crew/support duties, survey work, dive support, or simply as a working platform. This vessel is provided with MCA Cat. 3 Workboat Code of Practice certification, and has all the required safety equipment. It has a capacity of up to 12 persons including crew, and has basic welfare facilities on board.

Length 9.4 m Max Speed 22 knots **Beam** 3.3 m **Propulsion Hamilton Jet** Draft 0.7 m Main engine 370hp Yanmar **Gross Weight 7.5 tons Fuel Capacity** 800 L