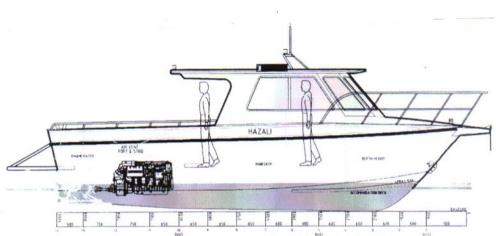

## **JENKINS MARINE**

Specialised Workboats & Barges

**JML JET** 

Poole, Dorset, BH15 4AJ, UK E-mail: office@jenkinsmarine.co

**New Harbour Road West** 

JML JET is a highly manoeuvrable, single-Jet workboat, ideal for crew/support duties, survey work, dive support, or simply as a working platform. This vessel is provided with MCA Cat. 3 Workboat Code of Practice certification, and has all the required safety equipment. It has a capacity of up to 12 persons including crew, and has basic welfare facilities on board.

Length 9.4 m Max Speed 22 knots **Beam** 3.3 m **Propulsion Hamilton Jet** Draft 0.7 m Main engine 370hp Yanmar **Gross Weight 7.5 tons Fuel Capacity** 800 L